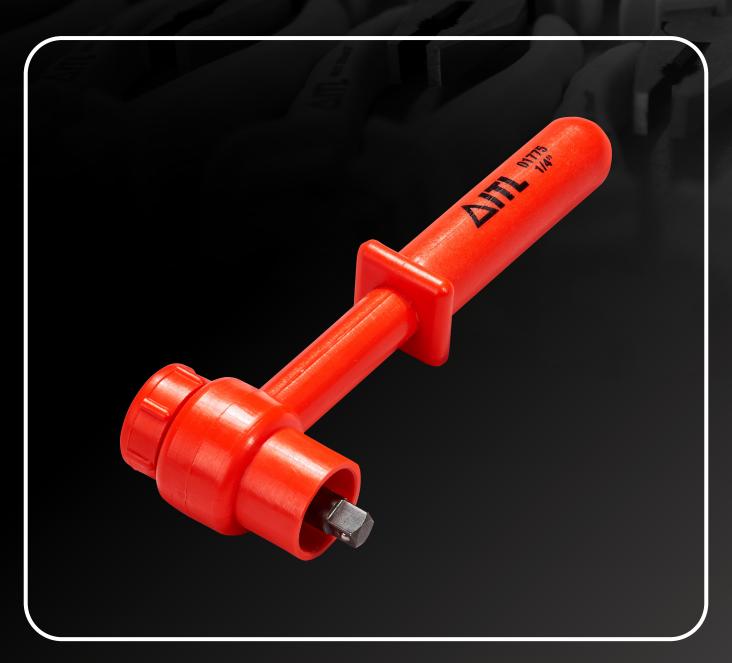

## **PRODUCT DATA SHEET**

**PRODUCT CODE:** 01775 **DESCRIPTION:** 1/4" DRIVE REVERSIBLE RATCHET

INSULATION MATERIAL: NYLON THERMOPLASTIC LENGTH (MM): 256

METAL MATERIAL: STEEL ALLOY 31CrV3 WIDTH (MM): 53

SPECIFICATION: IEC60900, CATEGORY 'C', VDE DEPTH (MM): 90

COUNTRY OF ORIGIN: UNITED KINGDOM WEIGHT (G): 124

**COMMODITY CODE:** 82042000 **EAN:** 5052269017751